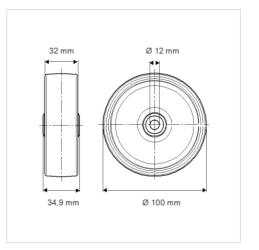

## Dimensions

## **Technical Data**

| Wheel diameter         | 100 mm         |
|------------------------|----------------|
| Wheel width            | 32 mm          |
| Axle Hole-Ø            | 12 mm          |
| Hub length             | 34.9 mm        |
| Temperature            | - 20 / + 60 °C |
| Standard               | EN_12530       |
| Weight                 | 0.156 kg       |
| Hardness of tread      | Shore A 87     |
| Load capacity          | 100 kg         |
| Load capacity (static) | 200 kg         |