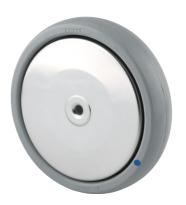

## JFC125x32-Ø8

EAN 4031582319941

Wheel centre made of zinc-die-casting, Tread: elastic tyre, non-marking, vulcanized, with threadguards, precision ball bearing, stainless

Picture may differ from original product