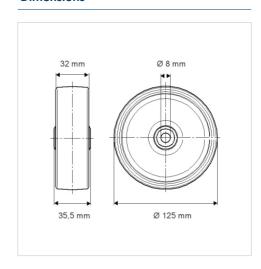

#### **Technical Data**

| Wheel diameter         | 125 mm         |
|------------------------|----------------|
| Wheel width            | 32 mm          |
| Axle Hole-Ø            | 8 mm           |
| Hub length             | 35.5 mm        |
| Temperature            | - 20 / + 85 °C |
| Standard               | EN_12530       |
| Weight                 | 0.679 kg       |
| Hardness of tread      | Shore A 75     |
| Load capacity          | 150 kg         |
| Load capacity (static) | 300 kg         |

#### **Dimensions**