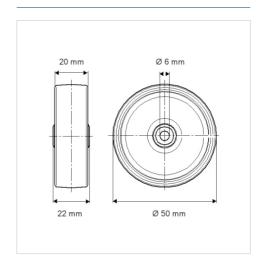

#### **Technical Data**

| Wheel diameter         | 50 mm          |
|------------------------|----------------|
| Wheel width            | 20 mm          |
| Axle Hole-Ø            | 6 mm           |
| Hub length             | 22 mm          |
| Temperature            | - 25 / + 80 °C |
| Standard               | EN_12530       |
| Weight                 | 0.066 kg       |
| Hardness of tread      | Shore D 42     |
| Load capacity          | 50 kg          |
| Load capacity (static) | 100 kg         |

#### **Dimensions**