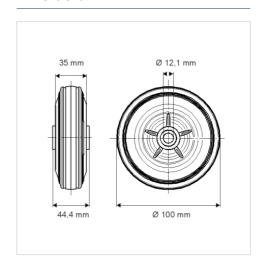

#### **Technical Data**

| Wheel diameter         | 100 mm         |
|------------------------|----------------|
| Wheel width            | 35 mm          |
| Axle Hole-Ø            | 12.1 mm        |
| Hub length             | 44.4 mm        |
| Temperature            | - 20 / + 60 °C |
| Standard               | EN_12532       |
| Weight                 | 0.195 kg       |
| Hardness of tread      | Shore A 80     |
| Load capacity          | 75 kg          |
| Load capacity (static) | 150 kg         |

#### **Dimensions**