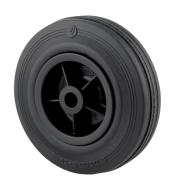

## PVO100x35-Ø12

EAN 4031582321197

Wheel centre made of Polypropylene, Tread: solid rubber, black, plain bearing

Picture may differ from original product