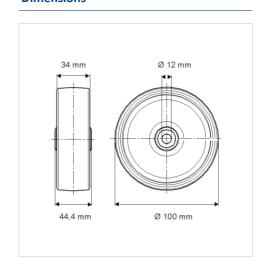

## **Technical Data**

| Wheel diameter    | 100 mm         |
|-------------------|----------------|
| Wheel width       | 34 mm          |
| Axle Hole-Ø       | 12 mm          |
| Hub length        | 44.4 mm        |
| Temperature       | - 20 / + 80 °C |
| Standard          | EN_12532       |
| Weight            | 0.245 kg       |
| Hardness of tread | Shore A 63     |
|                   |                |
| Load capacity     | 160 kg         |

## **Dimensions**