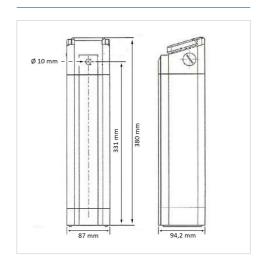

| 2,4 kg                                                                      |
| Dimensions                        | see drawing                                                                 |
| Assembly                          | Individual fitting through integrated guide rail, optionally battery holder |
| Permissible operating temperature | charging: 0 to 45° C /<br>discharging: -20 to 60° C                         |
| Permitted storage temperatures    | - 20 to 45° C                                                               |

### Advantages at a glance

| Roll performance     | 00000 |  |
|----------------------|-------|--|
| Movement noise       | 00000 |  |
| Attrition            | 00000 |  |
| Corrosion resistance | 00000 |  |

#### **Dimensions**