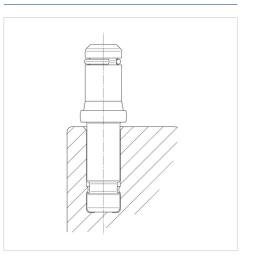

## **Structure & Mounting**

## **Technical Data**

| Wheel diameter          | 50 mm          |
|-------------------------|----------------|
| Castor width            | 50 mm          |
| Metal stem with circlip | 11 x 20 mm     |
| Dome-Ø                  | 38 mm          |
| Overall height          | 33 mm          |
| Temperature             | - 20 / + 60 °C |
| Standard                | EN12529        |
| Weight                  | 0.065 kg       |
| Collar-Ø                | 50 mm          |
| Hardness of tread       | Shore D 65     |