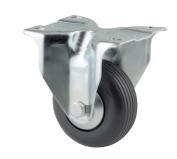

## 3478UVH080P62

EAN 4031582307122

Fixed castor, Fork made of pressed steel, bright zinc plated, blue passivated, wheel axle with nut, plate fitting.
Wheel centre made of Polyamide, Tread: solid rubber, black, plain bearing, with threadguards,

Picture may differ from original product