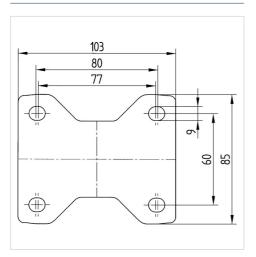

#### **Technical Data**

| Wheel diameter         | 80 mm          |
|------------------------|----------------|
| Wheel width            | 35 mm          |
| Castor width           | 85 mm          |
| Size of Plate          | 103 x 85 mm    |
| Plate hole centres     | 80/77 x 60 mm  |
| Plate hole             | 9 mm           |
| Overall height         | 108 mm         |
| Temperature            | - 20 / + 80 °C |
| Standard               | EN_12532       |
| Weight                 | 0.494 kg       |
| Hardness of tread      | Shore D 39     |
| Load capacity          | 100 kg         |
| Load capacity (static) | 200 kg         |

#### **Dimensions**