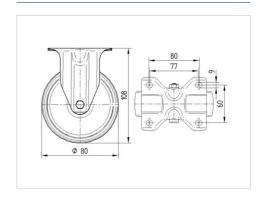

#### **Technical Data**

| Wheel diameter         | 80 mm          |
|------------------------|----------------|
| Wheel width            | 35 mm          |
| Castor width           | 85 mm          |
| Size of Plate          | 103 x 85 mm    |
| Plate hole centres     | 80/77 x 60 mm  |
| Plate hole             | 9 mm           |
| Overall height         | 108 mm         |
| Temperature            | - 20 / + 80 °C |
| Standard               | EN_12532       |
| Weight                 | 0.494 kg       |
| Hardness of tread      | Shore D 39     |
| Load capacity          | 100 kg         |
| Load capacity (static) | 200 kg         |

#### **Dimensions**