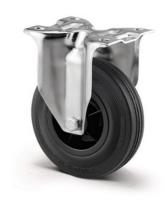

# **ALPHA** 3478PVR080P62

EAN 4031582030648

Fixed castor, Fork made of pressed steel, bright zinc plated, blue passivated, wheel axle with nut, plate fitting. Wheel centre made of Polypropylene, Tread: solid rubber, black, roller bearing

Picture may differ from original product