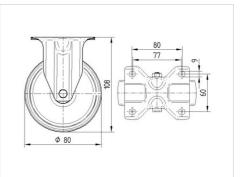

### Dimensions

## **Technical Data**

| Wheel diameter         | 80 mm          |
|------------------------|----------------|
| Wheel width            | 35 mm          |
| Castor width           | 85 mm          |
| Size of Plate          | 103 x 85 mm    |
| Plate hole centres     | 80/77 x 60 mm  |
| Plate hole             | 9 mm           |
| Overall height         | 108 mm         |
| Temperature            | - 20 / + 60 °C |
| Standard               | EN_12532       |
| Weight                 | 0.452 kg       |
| Hardness of tread      | Shore A 80     |
| Load capacity          | 70 kg          |
| Load capacity (static) | 140 kg         |