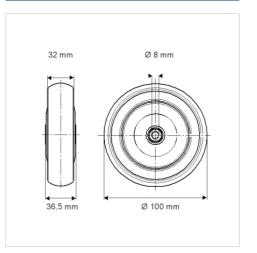

## Dimensions

## **Technical Data**

| Wheel diameter         | 100 mm         |
|------------------------|----------------|
| Wheel width            | 32 mm          |
| Axle Hole-Ø            | 8.3 mm         |
| Hub length             | 36.5 mm        |
| Temperature            | - 25 / + 80 °C |
| Standard               | EN_12530       |
| Weight                 | 0.244 kg       |
| Hardness of tread      | Shore D 40     |
| Load capacity          | 150 kg         |
| Load capacity (static) | 300 kg         |