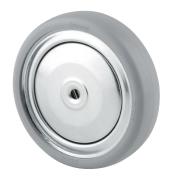

EAN 4031582070156

Wheel centre made of pressed steel, Tread: solid rubber, grey nonmarking, with threadguards, cone ball bearing

Picture may differ from original product