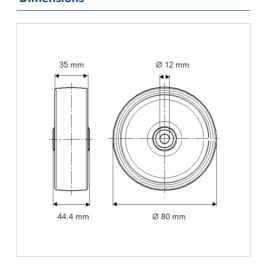

#### **Technical Data**

| Wheel diameter         | 80 mm          |
|------------------------|----------------|
| Wheel width            | 35 mm          |
| Axle Hole-Ø            | 12 mm          |
| Hub length             | 44.4 mm        |
| Temperature            | - 20 / + 60 °C |
| Standard               | EN_12532       |
| Weight                 | 0.197 kg       |
| Hardness of tread      | Shore A 80     |
| Load capacity          | 70 kg          |
| Load capacity (static) | 140 kg         |

#### **Dimensions**