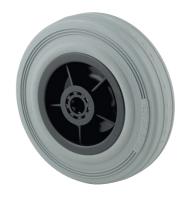

## PIR080x35-Ø12

EAN 4031582370713

Wheel centre made of Polypropylene, Tread: solid rubber, grey non-marking, roller bearing

Picture may differ from original product