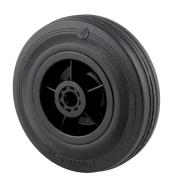

## PVR160x40-Ø20

EAN 4031582321296

Wheel centre made of Polypropylene, Tread: solid rubber, black, roller bearing

Picture may differ from original product