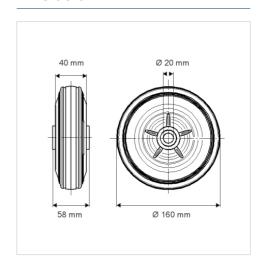

#### **Technical Data**

| Wheel diameter         | 160 mm         |
|------------------------|----------------|
| Wheel width            | 40 mm          |
| Axle Hole-Ø            | 20 mm          |
| Hub length             | 58 mm          |
| Temperature            | - 20 / + 60 °C |
| Standard               | EN_12532       |
| Weight                 | 0.842 kg       |
| Hardness of tread      | Shore A 80     |
| Load capacity          | 135 kg         |
| Load capacity (static) | 270 kg         |

#### **Dimensions**