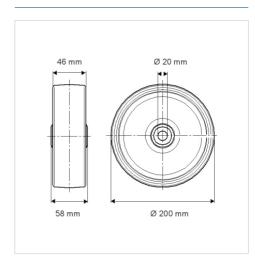

#### **Technical Data**

| Wheel diameter         | 200 mm         |
|------------------------|----------------|
| Wheel width            | 46 mm          |
| Axle Hole-Ø            | 20 mm          |
| Hub length             | 58 mm          |
| Temperature            | - 20 / + 80 °C |
| Standard               | EN_12532       |
| Weight                 | 1.11 kg        |
| Hardness of tread      | Shore A 63     |
| Load capacity          | 400 kg         |
| Load capacity (static) | 800 kg         |

#### **Dimensions**