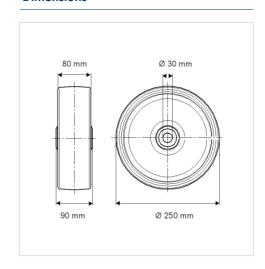

#### **Technical Data**

| Wheel diameter           | 250 mm                 |
|--------------------------|------------------------|
| Wheel width              | 80 mm                  |
| Axle Hole-Ø              | 30 mm                  |
| Hub length               | 90 mm                  |
| Temperature              | - 10 / + 60 °C         |
| Standard                 | EN_12533               |
|                          |                        |
| Weight                   | 9.262 kg               |
| Weight Hardness of tread | 9.262 kg<br>Shore A 92 |
|                          |                        |

#### **Dimensions**