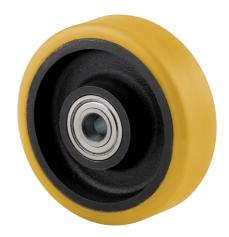

# FTP250x80-Ø30 HL90

EAN 4031582319422

Wheel centre made of cast iron, Tread: Polyurethane, casted, precision ball bearing

Picture may differ from original product