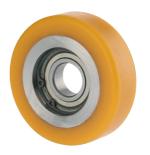

# ETY100x20-Ø20 HL14

EAN 4031582318845

Wheel centre made of steel, tread: Polyurethane, casted, precision ball bearing RS or 2 RS

Picture may differ from original product