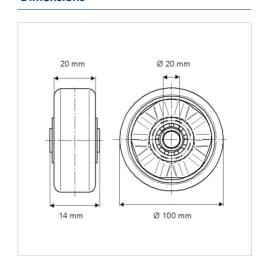

#### **Technical Data**

| Wheel diameter         | 100 mm         |
|------------------------|----------------|
| Wheel width            | 20 mm          |
| Axle Hole-Ø            | 20 mm          |
| Hub length             | 14 mm          |
| Temperature            | - 10 / + 60 °C |
| Standard               | EN_12532       |
| Weight                 | 0.4 kg         |
| Hardness of tread      | Shore D 42     |
| Load capacity          | 180 kg         |
| Load capacity (static) | 360 kg         |

#### **Dimensions**