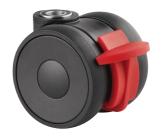

# 5945UAP050L51-8 load 9011

EAN 4031582421620

Swivel castor with wheel brake, housing made of Polyamide, precision ball bearing in swivel head, with blind hole fitting. Wheel centre made of Polyamide, Tread: Polyurethane, precision ball bearing

Picture may differ from original product