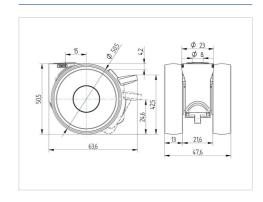

#### **Technical Data**

| Wheel diameter                                                                                                                                                                                                                                                                                                                                                                                                                                                                                                                                                                                                                                                                                                                                                                                                                                                                                                                                                                                                                                                                                                                                                                                                                                                                                                                                                                                                                                                                                                                                                                                                                                                                                                                                                                                                                                                                                                                                                                                                                                                                                                                 | 50 mm             |
|--------------------------------------------------------------------------------------------------------------------------------------------------------------------------------------------------------------------------------------------------------------------------------------------------------------------------------------------------------------------------------------------------------------------------------------------------------------------------------------------------------------------------------------------------------------------------------------------------------------------------------------------------------------------------------------------------------------------------------------------------------------------------------------------------------------------------------------------------------------------------------------------------------------------------------------------------------------------------------------------------------------------------------------------------------------------------------------------------------------------------------------------------------------------------------------------------------------------------------------------------------------------------------------------------------------------------------------------------------------------------------------------------------------------------------------------------------------------------------------------------------------------------------------------------------------------------------------------------------------------------------------------------------------------------------------------------------------------------------------------------------------------------------------------------------------------------------------------------------------------------------------------------------------------------------------------------------------------------------------------------------------------------------------------------------------------------------------------------------------------------------|-------------------|
| Wheel width                                                                                                                                                                                                                                                                                                                                                                                                                                                                                                                                                                                                                                                                                                                                                                                                                                                                                                                                                                                                                                                                                                                                                                                                                                                                                                                                                                                                                                                                                                                                                                                                                                                                                                                                                                                                                                                                                                                                                                                                                                                                                                                    | 13 mm             |
| Castor width                                                                                                                                                                                                                                                                                                                                                                                                                                                                                                                                                                                                                                                                                                                                                                                                                                                                                                                                                                                                                                                                                                                                                                                                                                                                                                                                                                                                                                                                                                                                                                                                                                                                                                                                                                                                                                                                                                                                                                                                                                                                                                                   | 47.5 mm           |
| Centre hole                                                                                                                                                                                                                                                                                                                                                                                                                                                                                                                                                                                                                                                                                                                                                                                                                                                                                                                                                                                                                                                                                                                                                                                                                                                                                                                                                                                                                                                                                                                                                                                                                                                                                                                                                                                                                                                                                                                                                                                                                                                                                                                    | 8 mm              |
| Dome-Ø                                                                                                                                                                                                                                                                                                                                                                                                                                                                                                                                                                                                                                                                                                                                                                                                                                                                                                                                                                                                                                                                                                                                                                                                                                                                                                                                                                                                                                                                                                                                                                                                                                                                                                                                                                                                                                                                                                                                                                                                                                                                                                                         | 23 mm             |
| Swivel Interference                                                                                                                                                                                                                                                                                                                                                                                                                                                                                                                                                                                                                                                                                                                                                                                                                                                                                                                                                                                                                                                                                                                                                                                                                                                                                                                                                                                                                                                                                                                                                                                                                                                                                                                                                                                                                                                                                                                                                                                                                                                                                                            | 102 mm            |
| Overall height                                                                                                                                                                                                                                                                                                                                                                                                                                                                                                                                                                                                                                                                                                                                                                                                                                                                                                                                                                                                                                                                                                                                                                                                                                                                                                                                                                                                                                                                                                                                                                                                                                                                                                                                                                                                                                                                                                                                                                                                                                                                                                                 | 50 mm             |
| Temperature                                                                                                                                                                                                                                                                                                                                                                                                                                                                                                                                                                                                                                                                                                                                                                                                                                                                                                                                                                                                                                                                                                                                                                                                                                                                                                                                                                                                                                                                                                                                                                                                                                                                                                                                                                                                                                                                                                                                                                                                                                                                                                                    | - 10 / + 40 °C    |
| Standard                                                                                                                                                                                                                                                                                                                                                                                                                                                                                                                                                                                                                                                                                                                                                                                                                                                                                                                                                                                                                                                                                                                                                                                                                                                                                                                                                                                                                                                                                                                                                                                                                                                                                                                                                                                                                                                                                                                                                                                                                                                                                                                       | EN_12530          |
| And the first of the second of |                   |
| Weight                                                                                                                                                                                                                                                                                                                                                                                                                                                                                                                                                                                                                                                                                                                                                                                                                                                                                                                                                                                                                                                                                                                                                                                                                                                                                                                                                                                                                                                                                                                                                                                                                                                                                                                                                                                                                                                                                                                                                                                                                                                                                                                         | 0.092 kg          |
| Swivel Radius                                                                                                                                                                                                                                                                                                                                                                                                                                                                                                                                                                                                                                                                                                                                                                                                                                                                                                                                                                                                                                                                                                                                                                                                                                                                                                                                                                                                                                                                                                                                                                                                                                                                                                                                                                                                                                                                                                                                                                                                                                                                                                                  | 0.092 kg<br>51 mm |
|                                                                                                                                                                                                                                                                                                                                                                                                                                                                                                                                                                                                                                                                                                                                                                                                                                                                                                                                                                                                                                                                                                                                                                                                                                                                                                                                                                                                                                                                                                                                                                                                                                                                                                                                                                                                                                                                                                                                                                                                                                                                                                                                | -                 |
| Swivel Radius                                                                                                                                                                                                                                                                                                                                                                                                                                                                                                                                                                                                                                                                                                                                                                                                                                                                                                                                                                                                                                                                                                                                                                                                                                                                                                                                                                                                                                                                                                                                                                                                                                                                                                                                                                                                                                                                                                                                                                                                                                                                                                                  | 51 mm             |

#### **Dimensions**