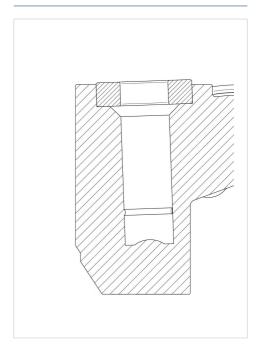

| 51 mm             |

## Advantages at a glance

| Roll performance     | • • • •   |
|----------------------|-----------|
| Movement noise       | • • • • • |
| Attrition            | • • • •   |
| Corrosion resistance | • • • • • |

#### **Dimensions**



### **Structure & Mounting**