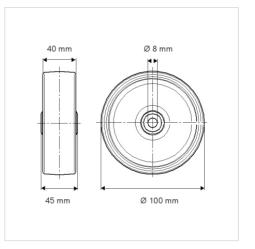

## Dimensions

## **Technical Data**

| Wheel diameter         | 100 mm         |
|------------------------|----------------|
| Wheel width            | 40 mm          |
| Axle Hole-Ø            | 8 mm           |
| Hub length             | 45 mm          |
| Temperature            | - 20 / + 85 °C |
| Standard               | EN_12532       |
| Weight                 | 0.51 kg        |
| Hardness of tread      | Shore A 68     |
| Load capacity          | 200 kg         |
| Load capacity (static) | 400 kg         |