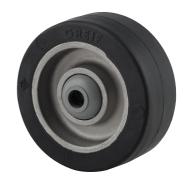

EAN 4031582319668

Wheel centre made of Aluminium, Tread: black elastic-tyre, vulcanized, precision ball bearing

Picture may differ from original product