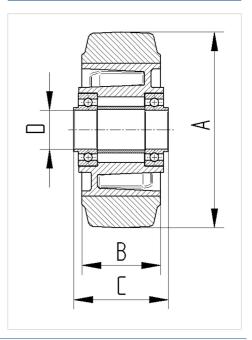

EAN 4031582319668

Wheel centre made of Aluminium, Tread: black elastic-tyre, vulcanized, precision ball bearing





Picture may differ from original product

## Dimensions

## **Technical Data**

| Wheel diameter         | 100 mm         |
|------------------------|----------------|
| Wheel width            | 40 mm          |
| Axle Hole-Ø            | 8 mm           |
| Hub length             | 45 mm          |
| Temperature            | - 20 / + 85 °C |
| Standard               | EN_12532       |
| Weight                 | 0.51 kg        |
| Hardness of tread      | Shore A 68     |
| Load capacity          | 200 kg         |
| Load capacity (static) | 400 kg         |



## **Structure & Mounting**



## Advantages at a glance

| Roll performance     | • • • 0 0                             |
|----------------------|---------------------------------------|
| Movement noise       | $\bullet \bullet \bullet \circ \circ$ |
| Attrition            | $\bullet \bullet \bullet \circ \circ$ |
| Corrosion resistance | $\bullet \bullet \bullet \circ \circ$ |