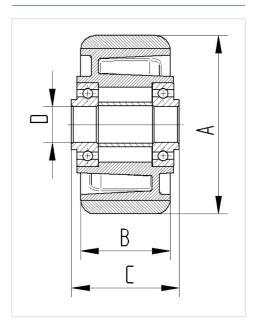

rom original product

#### **Technical Data**

| Wheel diameter         | 100 mm         |
|------------------------|----------------|
| Wheel width            | 40 mm          |
| Axle Hole-Ø            | 12 mm          |
| Hub length             | 26 mm          |
| Temperature            | - 20 / + 60 °C |
| Standard               | EN_12532       |
| Weight                 | 0.334 kg       |
| Hardness of tread      | Shore A 92     |
| Load capacity          | 300 kg         |
| Load capacity (static) | 600 kg         |

#### **Dimensions**



### Advantages at a glance

| Roll performance     | • • • 0 0 |
|----------------------|-----------|
| Movement noise       | • • • 0 0 |
| Attrition            | • • • • • |
| Corrosion resistance | • • • 0 0 |

#### **Structure & Mounting**