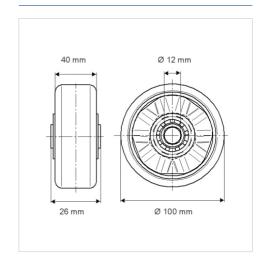

#### **Technical Data**

| Wheel diameter         | 100 mm         |
|------------------------|----------------|
| Wheel width            | 40 mm          |
| Axle Hole-Ø            | 12 mm          |
| Hub length             | 26 mm          |
| Temperature            | - 20 / + 60 °C |
| Standard               | EN_12532       |
| Weight                 | 0.334 kg       |
| Hardness of tread      | Shore A 92     |
| Load capacity          | 300 kg         |
| Load capacity (static) | 600 kg         |

#### **Dimensions**