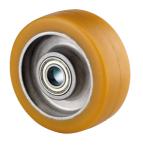

## ITP100x40-Ø12 HL26 flat

EAN 4031582487916

Wheel centre made of Aluminium, Tread: Polyurethane, casted, precision ball bearing

Picture may differ from original product