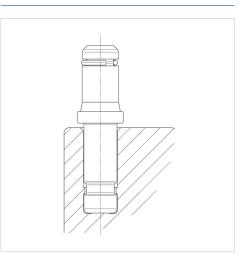

## **Structure & Mounting**

## **Technical Data**

| Wheel diameter          | 50 mm          |
|-------------------------|----------------|
| Castor width            | 50 mm          |
| Metal stem with circlip | 11 x 20 mm     |
| Dome-Ø                  | 38 mm          |
| Overall height          | 33 mm          |
| Temperature             | - 20 / + 60 °C |
| Standard                | EN12529        |
| Weight                  | 0.055 kg       |
| Collar-Ø                | 50 mm          |
| Hardness of tread       | Shore D 65     |
| Load capacity           | 30 kg          |