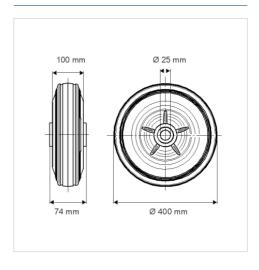

#### **Technical Data**

| Wheel diameter         | 400 mm     |
|------------------------|------------|
| Wheel width            | 100 mm     |
| Axle Hole-Ø            | 25 mm      |
| Hub length             | 74 mm      |
| Weight                 | 2.23 kg    |
| Hardness of tread      | Shore A 55 |
| Load capacity          | 200 kg     |
| Load capacity (static) | 400 kg     |

#### **Dimensions**