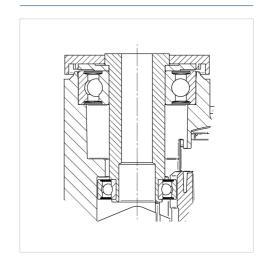

|
| Centre hole            | 11 mm          |
| Dome-Ø                 | 52 mm          |
| Offset                 | 32 mm          |
| Swivel Interference    | 180 mm         |
| Overall height         | 118 mm         |
| Temperature            | - 10 / + 40 °C |
| Standard               | EN_12530       |
| Weight                 | 0.611 kg       |
| Swivel Radius          | 90 mm          |
| Hardness of tread      | Shore A 92     |
| Load capacity          | 120 kg         |
| Load capacity (static) | 240 kg         |

## Advantages at a glance

| Roll performance     | • • • •   |
|----------------------|-----------|
| Movement noise       | • • • 0 0 |
| Attrition            | • • • • ○ |
| Corrosion resistance | • • • • ○ |

#### **Dimensions**



### **Structure & Mounting**