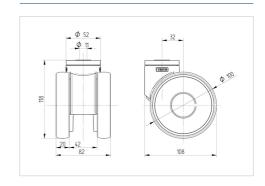

#### **Technical Data**

| Wheel diameter         | 100 mm         |
|------------------------|----------------|
| Wheel width            | 20 mm          |
| Castor width           | 82 mm          |
| Centre hole            | 11 mm          |
| Dome-Ø                 | 52 mm          |
| Offset                 | 32 mm          |
| Swivel Interference    | 180 mm         |
| Overall height         | 118 mm         |
| Temperature            | - 10 / + 40 °C |
| Standard               | EN_12530       |
| Weight                 | 0.611 kg       |
| Swivel Radius          | 90 mm          |
| Hardness of tread      | Shore A 92     |
| Load capacity          | 120 kg         |
| Load capacity (static) | 240 kg         |

#### **Dimensions**