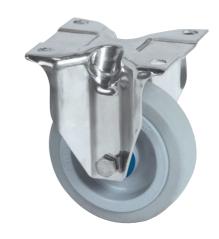

### 8478UFD160P63

EAN 4031582347173

Fixed castor, Fork made of Stainless Steel, wheel axle with nut, plate fitting.

Wheel centre made of Polyamide, Tread: elastic-tyre, non-marking, roller bearing, stainless

Picture may differ from original product

#### **Technical Data**

| Wheel diameter         | 160 mm         |
|------------------------|----------------|
| Wheel width            | 46 mm          |
| Castor width           | 115 mm         |
| Size of Plate          | 137 x 115 mm   |
| Plate hole centres     | 105 x 80/75 mm |
| Plate hole             | 11 mm          |
| Overall height         | 200 mm         |
| Temperature            | - 20 / + 80 °C |
| Standard               | EN_12532       |
| Weight                 | 1.763 kg       |
| Hardness of tread      | Shore A 63     |
| Load capacity          | 300 kg         |
| Load capacity (static) | 600 kg         |