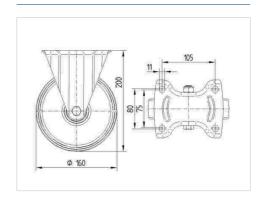

#### **Technical Data**

| Wheel diameter         | 160 mm         |
|------------------------|----------------|
| Wheel width            | 46 mm          |
| Castor width           | 115 mm         |
| Size of Plate          | 137 x 115 mm   |
| Plate hole centres     | 105 x 80/75 mm |
| Plate hole             | 11 mm          |
| Overall height         | 200 mm         |
| Temperature            | - 20 / + 80 °C |
| Standard               | EN_12532       |
| Weight                 | 1.763 kg       |
| Hardness of tread      | Shore A 63     |
| Load capacity          | 300 kg         |
| Load capacity (static) | 600 kg         |

#### **Dimensions**