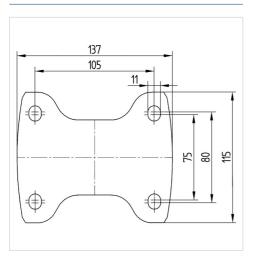

#### **Technical Data**

| Wheel diameter         | 160 mm         |
|------------------------|----------------|
| Wheel width            | 46 mm          |
| Castor width           | 115 mm         |
| Size of Plate          | 137 x 115 mm   |
| Plate hole centres     | 105 x 80/75 mm |
| Plate hole             | 11 mm          |
| Overall height         | 200 mm         |
| Temperature            | - 20 / + 80 °C |
| Standard               | EN_12532       |
| Weight                 | 1.763 kg       |
| Hardness of tread      | Shore A 63     |
| Load capacity          | 300 kg         |
| Load capacity (static) | 600 kg         |

#### **Dimensions**