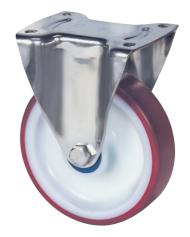

### 8478UAD125P62 red

EAN 4031582313215

Fixed castor, Fork made of Stainless Steel, wheel axle with nut, plate fitting.

Wheel centre made of Polyamide, Tread: Polyurethane, roller bearing, stainless

Picture may differ from original product