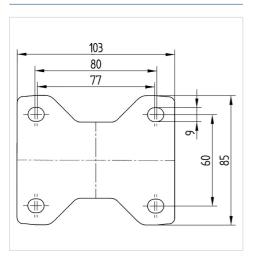

#### **Technical Data**

| Wheel diameter         | 125 mm         |
|------------------------|----------------|
| Wheel width            | 32 mm          |
| Castor width           | 85 mm          |
| Size of Plate          | 100 x 85 mm    |
| Plate hole centres     | 80/77 x 60 mm  |
| Plate hole             | 9 mm           |
| Overall height         | 155 mm         |
| Temperature            | - 25 / + 80 °C |
| Standard               | EN_12532       |
| Weight                 | 0.67 kg        |
| Hardness of tread      | Shore D 42     |
| Load capacity          | 200 kg         |
| Load capacity (static) | 400 kg         |

#### **Dimensions**