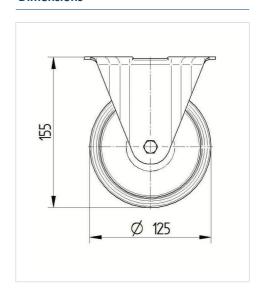

#### **Technical Data**

| Wheel diameter         | 125 mm         |
|------------------------|----------------|
| Wheel width            | 32 mm          |
| Castor width           | 85 mm          |
| Size of Plate          | 100 x 85 mm    |
| Plate hole centres     | 80/77 x 60 mm  |
| Plate hole             | 9 mm           |
| Overall height         | 155 mm         |
| Temperature            | - 25 / + 80 °C |
| Standard               | EN_12532       |
| Weight                 | 0.67 kg        |
| Hardness of tread      | Shore D 42     |
| Load capacity          | 200 kg         |
| Load capacity (static) | 400 kg         |

#### **Dimensions**