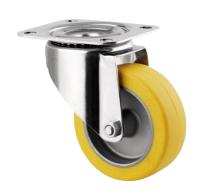

## 8470IDG100P62

EAN 4031582346701

Swivel castor, Housing made of Stainless Steel, double ball bearing swivel head, wheel axle with nut, plate fitting. Wheel centre made of Aluminium, Tread: heat resisting silicone rubber, damping, self-lubricating bushing

Picture may differ from original product