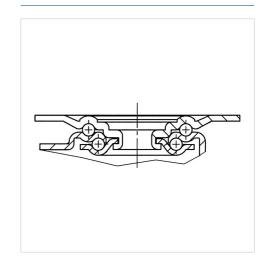

ole             | 9 mm            |
| Dome-Ø                 | 75 mm           |
| Offset                 | 41 mm           |
| Swivel Interference    | 182 mm          |
| Overall height         | 128 mm          |
| Temperature            | - 30 / + 250 °C |
| Standard               | EN_12532        |
| Weight                 | 0.998 kg        |
| Swivel Radius          | 91 mm           |
| Hardness of tread      | Shore A 75      |
| Load capacity          | 80 kg           |
| Load capacity (static) | 160 kg          |

### Advantages at a glance

| Roll performance     | • • • 0 0 |
|----------------------|-----------|
| Movement noise       | • • • 0 0 |
| Attrition            | • • • 0 0 |
| Corrosion resistance | • • • •   |

#### **Dimensions**



#### **Structure & Mounting**



## ALPHA 8470IDG100P62

EAN 4031582346701

# TENTE BETTER MOBILITY. BETTER LIFE.

#### **Structure & Mounting**