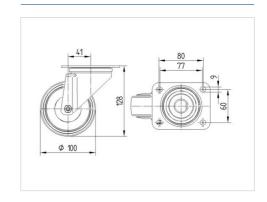

#### **Technical Data**

| Wheel diameter         | 100 mm          |
|------------------------|-----------------|
| Wheel width            | 35 mm           |
| Castor width           | 75 mm           |
| Size of Plate          | 105 x 85 mm     |
| Plate hole centres     | 80/77 x 60 mm   |
| Plate hole             | 9 mm            |
| Dome-Ø                 | 75 mm           |
| Offset                 | 41 mm           |
| Swivel Interference    | 182 mm          |
| Overall height         | 128 mm          |
| Temperature            | - 30 / + 250 °C |
| Standard               | EN_12532        |
| Weight                 | 0.998 kg        |
| Swivel Radius          | 91 mm           |
| Hardness of tread      | Shore A 75      |
| Load capacity          | 80 kg           |
| Load capacity (static) | 160 kg          |

#### **Dimensions**