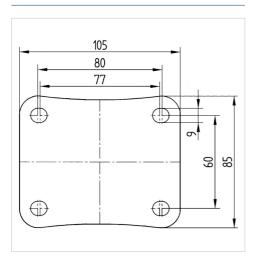

#### **Technical Data**

| Wheel diameter         | 100 mm          |
|------------------------|-----------------|
| Wheel width            | 35 mm           |
| Castor width           | 75 mm           |
| Size of Plate          | 105 x 85 mm     |
| Plate hole centres     | 80/77 x 60 mm   |
| Plate hole             | 9 mm            |
| Dome-Ø                 | 75 mm           |
| Offset                 | 41 mm           |
| Swivel Interference    | 182 mm          |
| Overall height         | 128 mm          |
| Temperature            | - 30 / + 250 °C |
| Standard               | EN_12532        |
| Weight                 | 0.998 kg        |
| Swivel Radius          | 91 mm           |
| Hardness of tread      | Shore A 75      |
| Load capacity          | 80 kg           |
| Load capacity (static) | 160 kg          |

#### **Dimensions**