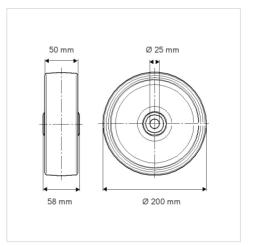

## Dimensions

## **Technical Data**

| Wheel diameter         | 200 mm         |
|------------------------|----------------|
| Wheel width            | 50 mm          |
| Axle Hole-Ø            | 25 mm          |
| Hub length             | 58 mm          |
| Temperature            | - 20 / + 60 °C |
| Standard               | EN_12532       |
| Weight                 | 1.538 kg       |
| Hardness of tread      | Shore A 80     |
| Load capacity          | 205 kg         |
| Load capacity (static) | 410 kg         |