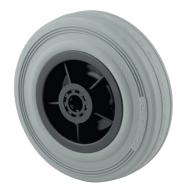

PURETECH PIR200x50-Ø25 TFR

EAN 4031582393118

Wheel centre made of Polypropylene, Tread: solid rubber, grey nonmarking, roller bearing

Picture may differ from original product