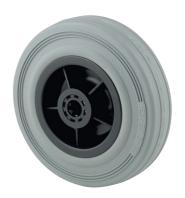

## **PURETECH**

PIR125x37-Ø12 HL48

EAN 4031582320350

Wheel centre made of Polypropylene, Tread: solid rubber, grey non-marking, roller bearing

Picture may differ from original product