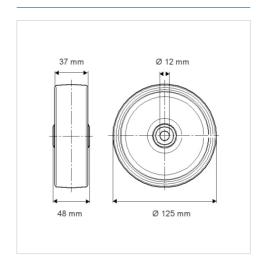

## **Technical Data**

| Wheel diameter         | 125 mm         |
|------------------------|----------------|
| Wheel width            | 37 mm          |
| Axle Hole-Ø            | 12 mm          |
| Hub length             | 48 mm          |
| Temperature            | - 20 / + 60 °C |
| Standard               | EN_12532       |
| Weight                 | 0.473 kg       |
| Hardness of tread      | Shore A 80     |
| Load capacity          | 100 kg         |
| Load capacity (static) | 200 kg         |

## **Dimensions**