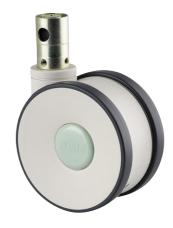

# **LINEA** 5944UAP150R36-32S30OH155 4xM6

EAN 4031582338904

Swivel castor with central, total lock and central directional lock, housing made of Polyamide, precision ball bearing in swivel head, stem with cam hole for profile bars, short version. Wheel centre made of Polyamide, Tread: Polyurethane, precision ball bearing TÜV Süd certified product.

Picture may differ from original product