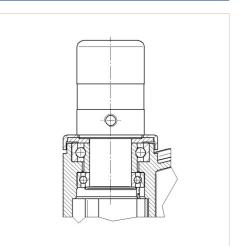

|
| Overall height         | 155 mm         |
| Temperature            | - 10 / + 40 °C |
| Standard               | EN_12531       |
| Weight                 | 1.077 kg       |
| Swivel Radius          | 127 mm         |
| Hardness of tread      | Shore D 42     |
| Load capacity          | 150 kg         |
| Load capacity (static) | 450 kg         |
|                        |                |

#### Advantages at a glance

| Roll performance     |                                         |
|----------------------|-----------------------------------------|
| Movement noise       | $\bullet \bullet \bullet \circ \circ$   |
| Attrition            | $\bullet \bullet \bullet \bullet \circ$ |
| Corrosion resistance | $\bullet \bullet \bullet \bullet \circ$ |



## **Structure & Mounting**



## **LINEA** 5944UAP150R36-32S300H155 4xM6

EAN 4031582338904

## **Structure & Mounting**