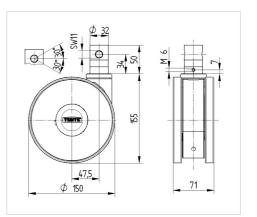

#### Dimensions

| Wheel diameter         | 150 mm         |
|------------------------|----------------|
| Wheel width            | 15 mm          |
| Castor width           | 71 mm          |
| Bolt-Ø                 | 32 mm          |
| Bolt length            | 50 mm          |
| Dome-Ø                 | 45.5 mm        |
| Offset                 | 47.5 mm        |
| Swivel Interference    | 254 mm         |
| Overall height         | 155 mm         |
| Temperature            | - 10 / + 40 °C |
| Standard               | EN_12531       |
| Weight                 | 1.077 kg       |
| Swivel Radius          | 127 mm         |
| Hardness of tread      | Shore D 42     |
| Load capacity          | 150 kg         |
| Load capacity (static) | 450 kg         |
|                        |                |