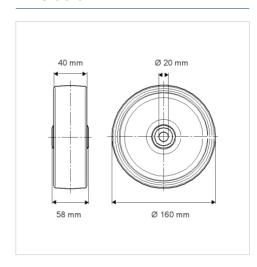

#### **Technical Data**

| Wheel diameter         | 160 mm         |
|------------------------|----------------|
| Wheel width            | 40 mm          |
| Axle Hole-Ø            | 20 mm          |
| Hub length             | 58 mm          |
| Temperature            | - 25 / + 80 °C |
| Standard               | EN_12532       |
| Weight                 | 0.673 kg       |
| Hardness of tread      | Shore D 42     |
| Load capacity          | 350 kg         |
| Load capacity (static) | 700 kg         |

#### **Dimensions**