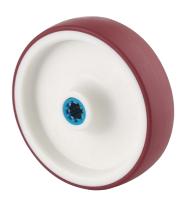

## UAD160x40-Ø20 HL58 red

EAN 4031582322798

Wheel centre made of Polyamide, Tread: Polyurethane, roller bearing, stainless

Picture may differ from original product