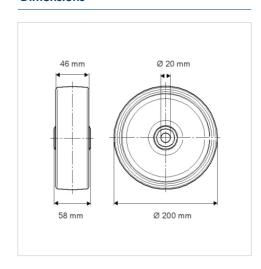

#### **Technical Data**

| Wheel diameter         | 200 mm         |
|------------------------|----------------|
| Wheel width            | 46 mm          |
| Axle Hole-Ø            | 20 mm          |
| Hub length             | 58 mm          |
| Temperature            | - 20 / + 80 °C |
| Standard               | EN_12532       |
| Weight                 | 1.11 kg        |
| Hardness of tread      | Shore A 63     |
| Load capacity          | 400 kg         |
| Load capacity (static) | 800 kg         |

#### **Dimensions**