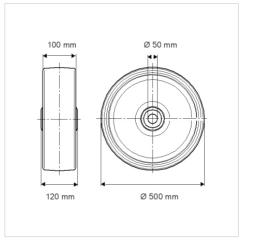

## Dimensions

## **Technical Data**

| Wheel diameter         | 500 mm         |
|------------------------|----------------|
| Wheel width            | 100 mm         |
| Axle Hole-Ø            | 50 mm          |
| Hub length             | 120 mm         |
| Temperature            | - 10 / + 60 °C |
| Standard               | EN_12533       |
| Weight                 | 50.507 kg      |
| Hardness of tread      | Shore A 92     |
| Load capacity          | 4000 kg        |
| Load capacity (static) | 8000 kg        |