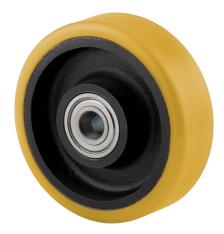

EAN 4031582322279

Wheel centre made of pressed steel, lacquered, heavy duty, Tread: Polyurethane, casted, precision ball bearing

Picture may differ from original product