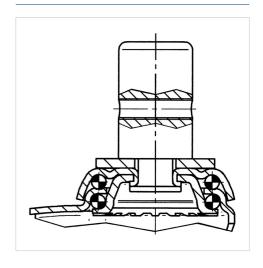

e of Polypropylene, Tread: solid rubber, grey non-marking, precision ball bearing





Picture may differ from original product

#### **Technical Data**

| Wheel diameter         | 150 mm         |
|------------------------|----------------|
| Wheel width            | 32 mm          |
| Bolt-Ø                 | 32 mm          |
| Bolt length            | 45 mm          |
| Offset                 | 45 mm          |
| Swivel Interference    | 240 mm         |
| Overall height         | 188 mm         |
| Temperature            | - 20 / + 60 °C |
| Standard               | EN_12530       |
| Swivel Radius          | 120 mm         |
| Hardness of tread      | Shore A 75     |
| Load capacity          | 80 kg          |
| Load capacity (static) | 160 kg         |

## **Structure & Mounting**



### Advantages at a glance

| Roll performance     | • • • 0 0 |
|----------------------|-----------|
| Movement noise       | • • • • • |
| Attrition            | • • • 0 0 |
| Corrosion resistance | • • • 0 0 |