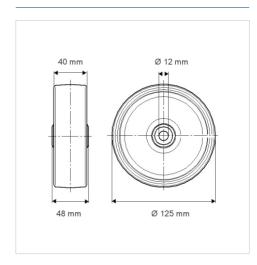

#### **Technical Data**

| Wheel diameter         | 125 mm         |
|------------------------|----------------|
| Wheel width            | 40 mm          |
| Axle Hole-Ø            | 12 mm          |
| Hub length             | 48 mm          |
| Temperature            | - 20 / + 60 °C |
| Standard               | EN_12532       |
| Weight                 | 0.207 kg       |
| Hardness of tread      | Shore D 65     |
| Load capacity          | 200 kg         |
| Load capacity (static) | 400 kg         |

#### **Dimensions**