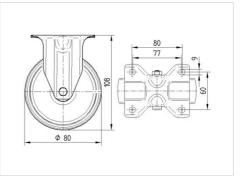

### Dimensions

## **Technical Data**

| Wheel diameter         | 80 mm          |
|------------------------|----------------|
| Wheel width            | 34 mm          |
| Castor width           | 85 mm          |
| Size of Plate          | 103 x 85 mm    |
| Plate hole centres     | 80/77 x 60 mm  |
| Plate hole             | 9 mm           |
| Overall height         | 108 mm         |
| Temperature            | - 40 / + 80 °C |
| Standard               | EN_12532       |
| Weight                 | 0.423 kg       |
| Hardness of tread      | Shore D 75     |
| Load capacity          | 200 kg         |
| Load capacity (static) | 400 kg         |
|                        |                |