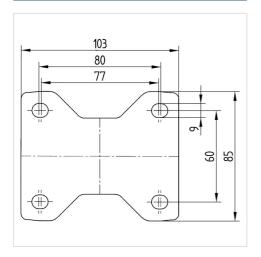

## **Technical Data**

| Wheel diameter         | 80 mm          |
|------------------------|----------------|
| Wheel width            | 34 mm          |
| Castor width           | 85 mm          |
| Size of Plate          | 103 x 85 mm    |
| Plate hole centres     | 80/77 x 60 mm  |
| Plate hole             | 9 mm           |
| Overall height         | 108 mm         |
| Temperature            | - 40 / + 80 °C |
| Standard               | EN_12532       |
| Weight                 | 0.423 kg       |
| Hardness of tread      | Shore D 75     |
| Load capacity          | 200 kg         |
| Load capacity (static) | 400 kg         |
|                        |                |

## Structure & Mounting