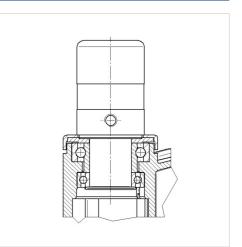

|
| Overall height         | 155 mm         |
| Temperature            | - 10 / + 40 °C |
| Standard               | EN_12531       |
| Weight                 | 1.077 kg       |
| Swivel Radius          | 127 mm         |
| Hardness of tread      | Shore D 42     |
| Load capacity          | 150 kg         |
| Load capacity (static) | 450 kg         |
|                        |                |

#### Advantages at a glance

| Roll performance     |                                         |
|----------------------|-----------------------------------------|
| Movement noise       | $\bullet \bullet \bullet \circ \circ$   |
| Attrition            | $\bullet \bullet \bullet \bullet \circ$ |
| Corrosion resistance | $\bullet \bullet \bullet \bullet \circ$ |



## **Structure & Mounting**



## **LINEA** 5944UAP150R36-32S300H155 4xM6

EAN 4031582338904

## **Structure & Mounting**