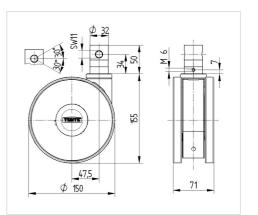

#### Dimensions

| Wheel diameter         | 150 mm         |
|------------------------|----------------|
| Wheel width            | 15 mm          |
| Castor width           | 71 mm          |
| Bolt-Ø                 | 32 mm          |
| Bolt length            | 50 mm          |
| Dome-Ø                 | 45.5 mm        |
| Offset                 | 47.5 mm        |
| Swivel Interference    | 254 mm         |
| Overall height         | 155 mm         |
| Temperature            | - 10 / + 40 °C |
| Standard               | EN_12531       |
| Weight                 | 1.077 kg       |
| Swivel Radius          | 127 mm         |
| Hardness of tread      | Shore D 42     |
| Load capacity          | 150 kg         |
| Load capacity (static) | 450 kg         |
|                        |                |