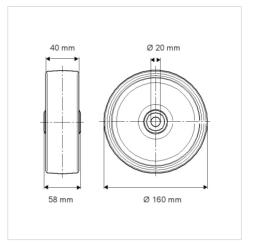

## Dimensions

## **Technical Data**

| Wheel diameter         | 160 mm         |
|------------------------|----------------|
| Wheel width            | 40 mm          |
| Axle Hole-Ø            | 20 mm          |
| Hub length             | 58 mm          |
| Temperature            | - 25 / + 80 °C |
| Standard               | EN_12532       |
| Weight                 | 0.673 kg       |
| Hardness of tread      | Shore D 42     |
| Load capacity          | 350 kg         |
| Load capacity (static) | 700 kg         |