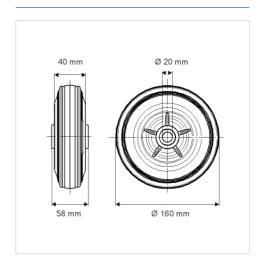

#### **Technical Data**

| Wheel diameter         | 160 mm         |
|------------------------|----------------|
| Wheel width            | 40 mm          |
| Axle Hole-Ø            | 20 mm          |
| Hub length             | 58 mm          |
| Temperature            | - 20 / + 60 °C |
| Standard               | EN_12532       |
| Weight                 | 0.842 kg       |
| Hardness of tread      | Shore A 80     |
| Load capacity          | 135 kg         |
| Load capacity (static) | 270 kg         |

#### **Dimensions**