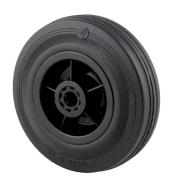

## PVR160x40-Ø20

EAN 4031582321296

Wheel centre made of Polypropylene, Tread: solid rubber, black, roller bearing

Picture may differ from original product