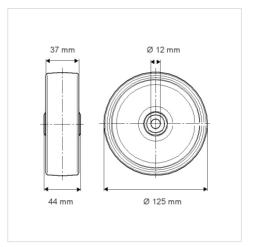

## Dimensions

## **Technical Data**

| Wheel diameter         | 125 mm         |
|------------------------|----------------|
| Wheel width            | 37 mm          |
| Axle Hole-Ø            | 12 mm          |
| Hub length             | 44 mm          |
| Temperature            | - 20 / + 60 °C |
| Standard               | EN_12532       |
| Weight                 | 0.467 kg       |
| Hardness of tread      | Shore A 80     |
| Load capacity          | 100 kg         |
| Load capacity (static) | 200 kg         |