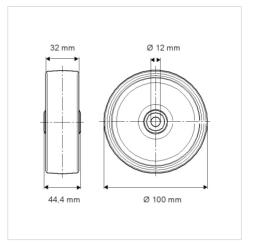

## Dimensions

## **Technical Data**

| Wheel diameter         | 100 mm         |
|------------------------|----------------|
| Wheel width            | 32 mm          |
| Axle Hole-Ø            | 12 mm          |
| Hub length             | 44.4 mm        |
| Temperature            | - 25 / + 80 °C |
| Standard               | EN_12532       |
| Weight                 | 0.212 kg       |
| Hardness of tread      | Shore D 42     |
| Load capacity          | 150 kg         |
| Load capacity (static) | 300 kg         |