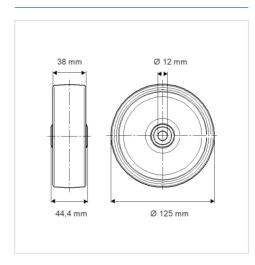

## **Technical Data**

| Wheel diameter         | 125 mm         |
|------------------------|----------------|
| Wheel width            | 38 mm          |
| Axle Hole-Ø            | 12 mm          |
| Hub length             | 44.4 mm        |
| Temperature            | - 25 / + 80 °C |
| Standard               | EN_12532       |
| Weight                 | 0.316 kg       |
| Hardness of tread      | Shore D 42     |
| Load capacity          | 300 kg         |
| Load capacity (static) | 600 kg         |

## **Dimensions**