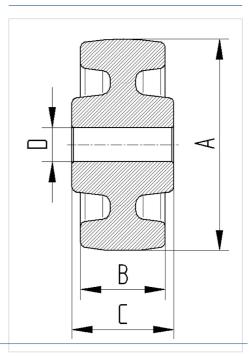

er from original product

### **Technical Data**

| Wheel diameter         | 125 mm         |
|------------------------|----------------|
| Wheel width            | 50 mm          |
| Axle Hole-Ø            | 15 mm          |
| Hub length             | 60 mm          |
| Temperature            | - 40 / + 80 °C |
| Standard               | EN_12533       |
| Weight                 | 0.536 kg       |
| Hardness of tread      | Shore D 75     |
| Load capacity          | 700 kg         |
| Load capacity (static) | 1400 kg        |

#### **Dimensions**



## Advantages at a glance

| Roll performance     | • • • 0 0 |
|----------------------|-----------|
| Movement noise       | • • • 0 0 |
| Attrition            | • • • •   |
| Corrosion resistance | • • • 0 0 |

## **Structure & Mounting**