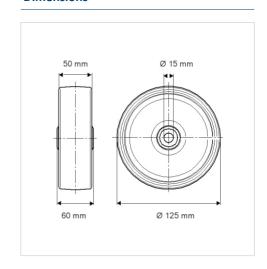

### **Technical Data**

| Wheel diameter         | 125 mm         |
|------------------------|----------------|
| Wheel width            | 50 mm          |
| Axle Hole-Ø            | 15 mm          |
| Hub length             | 60 mm          |
| Temperature            | - 40 / + 80 °C |
| Standard               | EN_12533       |
| Weight                 | 0.536 kg       |
| Hardness of tread      | Shore D 75     |
| Load capacity          | 700 kg         |
| Load capacity (static) | 1400 kg        |

#### **Dimensions**