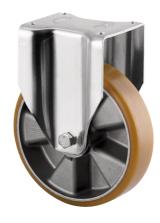

# **ZETA** 4688ITP160P63 Flat

EAN 4031582030518

Fixed castor, Fork made of heavy pressed steel, reinforced, bright zinc plated, blue passivated, wheel axle with nut, plate fitting. Wheel centre made of Aluminium, Tread: Polyurethane, casted, precision ball bearing

Picture may differ from original product