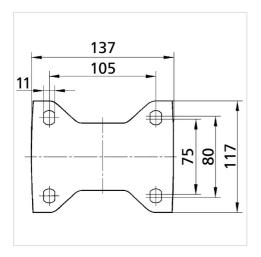

#### Dimensions

## **Technical Data**

| Wheel diameter         | 160 mm         |
|------------------------|----------------|
| Wheel width            | 50 mm          |
| Castor width           | 117 mm         |
| Size of Plate          | 137 x 117 mm   |
| Plate hole centres     | 105 x 80/75 mm |
| Plate hole             | 11 mm          |
| Overall height         | 200 mm         |
| Temperature            | - 10 / + 60 °C |
| Standard               | EN_12532       |
| Weight                 | 2.156 kg       |
| Hardness of tread      | Shore A 92     |
| Load capacity          | 800 kg         |
| Load capacity (static) | 1600 kg        |