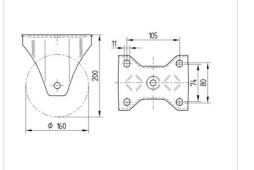

#### Dimensions

## **Technical Data**

| Wheel diameter         | 160 mm         |
|------------------------|----------------|
| Wheel width            | 50 mm          |
| Castor width           | 117 mm         |
| Size of Plate          | 137 x 117 mm   |
| Plate hole centres     | 105 x 80/75 mm |
| Plate hole             | 11 mm          |
| Overall height         | 200 mm         |
| Temperature            | - 10 / + 60 °C |
| Standard               | EN_12532       |
| Weight                 | 2.156 kg       |
| Hardness of tread      | Shore A 92     |
| Load capacity          | 800 kg         |
| Load capacity (static) | 1600 kg        |