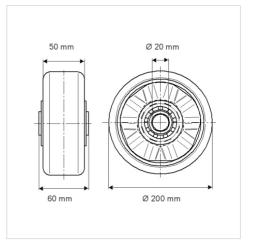

## Dimensions

| Wheel diameter         | 200 mm         |
|------------------------|----------------|
| Wheel width            | 50 mm          |
| Axle Hole-Ø            | 20 mm          |
| Hub length             | 60 mm          |
| Temperature            | - 20 / + 60 °C |
| Standard               | EN_12532       |
| Weight                 | 1.3 kg         |
| Hardness of tread      | Shore A 92     |
| Load capacity          | 800 kg         |
| Load capacity (static) | 1600 kg        |