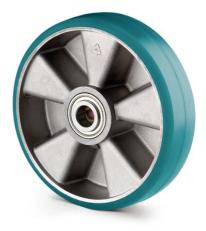

ULTRATECH ICP200x50-Ø20 plus

EAN 4031582445091

Wheel centre made of Aluminium, Tread: Polyurethane, casted, Ultratech, suitable especially for higher speeds of up to 16 km/h, precision ball bearing

Picture may differ from original product