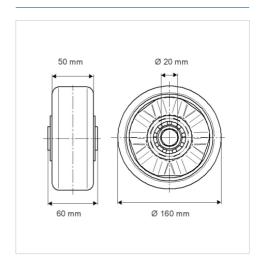

#### **Technical Data**

| Wheel diameter         | 160 mm         |
|------------------------|----------------|
| Wheel width            | 50 mm          |
| Axle Hole-Ø            | 20 mm          |
| Hub length             | 60 mm          |
| Temperature            | - 20 / + 60 °C |
| Standard               | EN_12532       |
| Weight                 | 1.1 kg         |
| Hardness of tread      | Shore A 92     |
| Load capacity          | 800 kg         |
| Load capacity (static) | 1600 kg        |

#### **Dimensions**