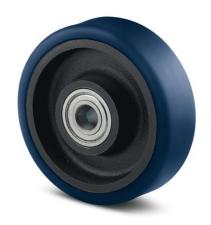

## FCP160x50-Ø20

EAN 4031582445152

Wheel centre made of cast iron, Tread: Polyurethane, casted, Ultratech, suitable especially for higher speeds of up to 16 km/h, precision ball bearing

Picture may differ from original product