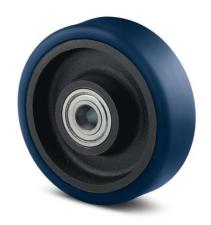

## FCP160x50-Ø20 (TFR)

EAN 4031582472530

Wheel centre made of cast iron, Tread: Polyurethane, casted, Ultratech, suitable especially for higher speeds of up to 16 km/h, precision ball bearing

Picture may differ from original product