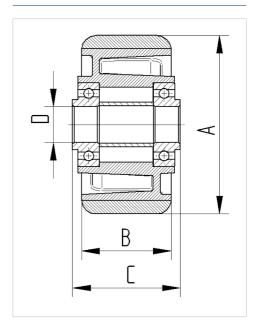

rom original product

#### **Technical Data**

| Wheel diameter         | 160 mm         |
|------------------------|----------------|
| Wheel width            | 50 mm          |
| Axle Hole-Ø            | 20 mm          |
| Hub length             | 60 mm          |
| Temperature            | - 20 / + 60 °C |
| Standard               | EN_12532       |
| Weight                 | 1.1 kg         |
| Hardness of tread      | Shore A 92     |
| Load capacity          | 800 kg         |
| Load capacity (static) | 1600 kg        |

#### **Dimensions**



### Advantages at a glance

| Roll performance     | • • • • • |
|----------------------|-----------|
| Movement noise       | • • • 0 0 |
| Attrition            | • • • • • |
| Corrosion resistance | • • • 0 0 |

#### **Structure & Mounting**