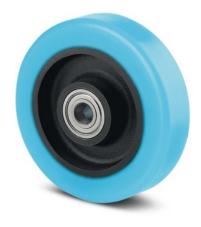

## ULTRATECH FCP160x50-Ø20-75shA-soft

EAN 4031582479027

Wheel centre made of cast iron, Tread: Polyurethane, casted, Ultratech, suitable especially for higher speeds of up to 16 km/h, precision ball bearing

## **Technical Data**

| Wheel diameter         | 160 mm         |
|------------------------|----------------|
| Wheel width            | 50 mm          |
| Axle Hole-Ø            | 20 mm          |
| Hub length             | 60 mm          |
| Temperature            | - 20 / + 60 °C |
| Standard               | EN_12532       |
| Weight                 | 1.3 kg         |
| Hardness of tread      | Shore A 75     |
| Load capacity          | 650 kg         |
| Load capacity (static) | 1600 kg        |