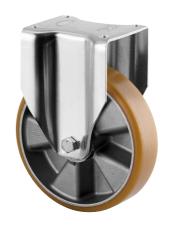

### 3648ITP200P63 Flat

EAN 4031582337402

Fixed castor, Fork made of heavy pressed steel, bright zinc plated, blue passivated, wheel axle with nut, plate fitting.

Wheel centre made of Aluminium, Tread: Polyurethane, casted, precision ball bearing  $\,$ 

Picture may differ from original product