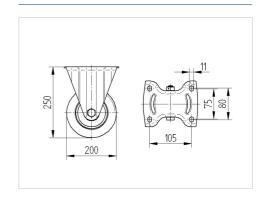

#### **Technical Data**

| Wheel diameter         | 200 mm         |
|------------------------|----------------|
| Wheel width            | 50 mm          |
| Castor width           | 115 mm         |
| Size of Plate          | 137 x 115,0 mm |
| Plate hole centres     | 105 x 80/75 mm |
| Plate hole             | 11 mm          |
| Dome-Ø                 | 115 mm         |
| Overall height         | 250 mm         |
| Temperature            | - 10 / + 60 °C |
| Standard               | EN_12532       |
| Weight                 | 2.529 kg       |
| Hardness of tread      | Shore A 92     |
| Load capacity          | 600 kg         |
| Load capacity (static) | 1200 kg        |

#### **Dimensions**