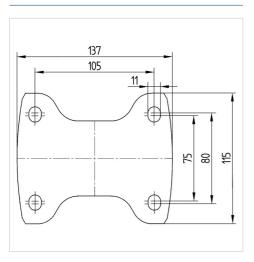

#### **Technical Data**

| Wheel diameter         | 200 mm         |
|------------------------|----------------|
| Wheel width            | 50 mm          |
| Castor width           | 115 mm         |
| Size of Plate          | 137 x 115,0 mm |
| Plate hole centres     | 105 x 80/75 mm |
| Plate hole             | 11 mm          |
| Dome-Ø                 | 115 mm         |
| Overall height         | 250 mm         |
| Temperature            | - 10 / + 60 °C |
| Standard               | EN_12532       |
| Weight                 | 2.529 kg       |
| Hardness of tread      | Shore A 92     |
| Load capacity          | 600 kg         |
| Load capacity (static) | 1200 kg        |

#### **Dimensions**