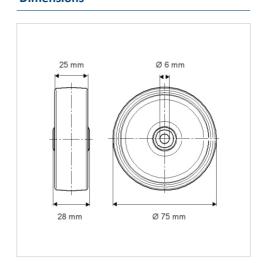

#### **Technical Data**

| Wheel diameter         | 75 mm          |
|------------------------|----------------|
| Wheel width            | 25 mm          |
| Axle Hole-Ø            | 6 mm           |
| Hub length             | 28 mm          |
| Temperature            | - 20 / + 85 °C |
| Standard               | EN_12530       |
| Weight                 | 0.22 kg        |
| Hardness of tread      | Shore A 80     |
| Load capacity          | 55 kg          |
| Load capacity (static) | 110 kg         |

#### **Dimensions**