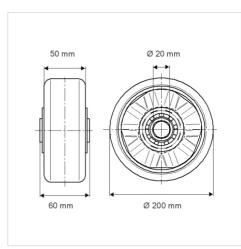

#### **Technical Data**

| Wheel diameter         | 200 mm         |
|------------------------|----------------|
| Wheel width            | 50 mm          |
| Axle Hole-Ø            | 20 mm          |
| Hub length             | 60 mm          |
| Temperature            | - 10 / + 60 °C |
| Standard               | EN_12532       |
| Weight                 | 1.29 kg        |
| Hardness of tread      | Shore A 92     |
| Load capacity          | 800 kg         |
| Load capacity (static) | 1600 kg        |

### Dimensions