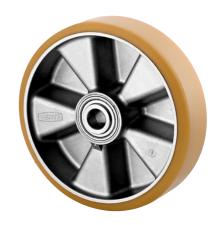

## ITP200x50-Ø20 flat

EAN 4031582070330

Wheel centre made of Aluminium, Tread: Polyurethane, casted, precision ball bearing

Picture may differ from original product

#### **Technical Data**

| Wheel diameter         | 200 mm         |
|------------------------|----------------|
| Wheel width            | 50 mm          |
| Axle Hole-Ø            | 20 mm          |
| Hub length             | 60 mm          |
| Temperature            | - 10 / + 60 °C |
| Standard               | EN_12532       |
| Weight                 | 1.29 kg        |
| Hardness of tread      | Shore A 92     |
| Load capacity          | 800 kg         |
| Load capacity (static) | 1600 kg        |