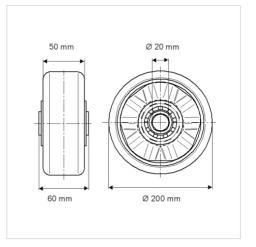

## Dimensions

|                        | 200            |
|------------------------|----------------|
| Wheel diameter         | 200 mm         |
| Wheel width            | 50 mm          |
| Axle Hole-Ø            | 20 mm          |
| Hub length             | 60 mm          |
| Temperature            | - 20 / + 60 °C |
| Standard               | EN_12532       |
| Weight                 | 1.3 kg         |
| Hardness of tread      | Shore A 92     |
| Load capacity          | 800 kg         |
| Load capacity (static) | 1600 kg        |
|                        |                |