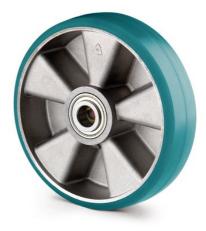

ULTRATECH ICP200x50-Ø20 plus

EAN 4031582445091

Wheel centre made of Aluminium, Tread: Polyurethane, casted, Ultratech, suitable especially for higher speeds of up to 16 km/h, precision ball bearing

Picture may differ from original product